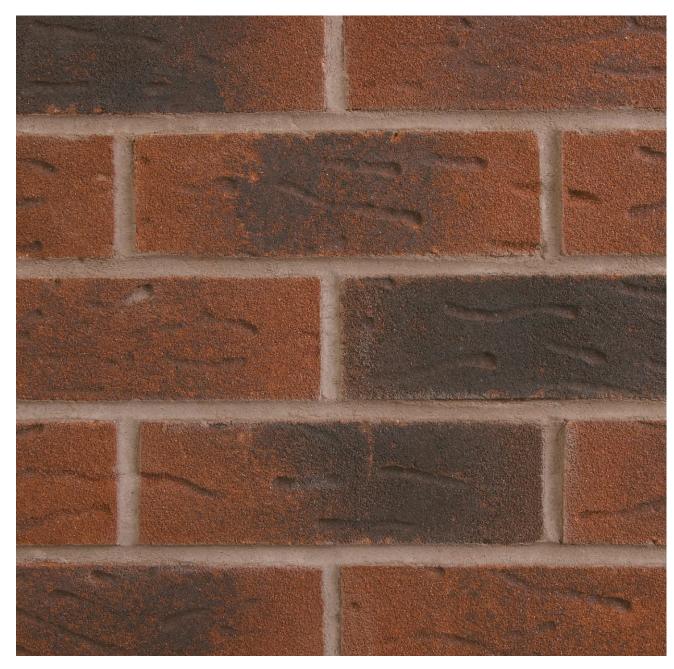

## LINDUM COTTAGE RED RESERVE

## **LINDUM COTTAGE RED RESERVE**

## Manufactured to BS EN 771-1

**Brick type** Category II, U, Clay Masonry Unit

Standard work size 215 x 102.5 x 65mm

**Dimensional tolerances** Tolerance category: T2 Range category: R1

Compressive strength  $\geq 75$ N/mm<sup>2</sup>

Water absorption  $\leq 7\%$ 

Durability F2

Active soluble salts content S2

**Configuration** Vertically Perforated 24-29% Voids

Dry weight per brick 2.40kg

**Pack size** 452

**Factory** Howley Park

**EAN** 5057595001115